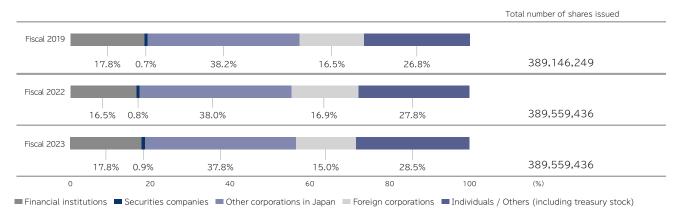

| The Yomiuri Shimbun Tokyo<br>Headquarters                       | 6,872,400             | 1.87                                |  |
| Notes: 1. The list of major shareholders shown above excludes 22,453,823 shares of treasury stock held by the Company.  2. Treasury stock has been excluded from the calculation of the percentage of shares held. |                                                                 |                       |                                     |  |

| Total number of shares authorized | 1,500,000,000 |
|-----------------------------------|---------------|
| Total number of shares issued     | 389,559,436   |
| Total number of shareholders      | 9,846         |

## **Shareholder Distribution**



## **Share Price and Trading Volume**



■ Share price ■ Trading volume