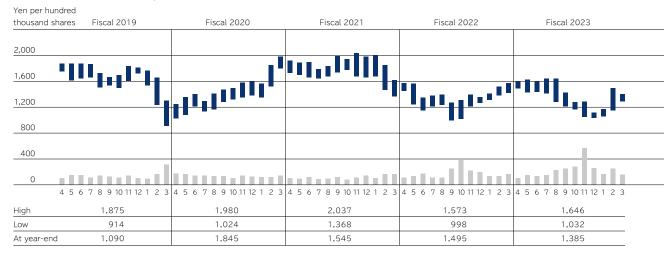

| The Yomiuri Shimbun Tokyo<br>Headquarters                       | 6,872,400             | 1.87                                |  |
| Notes: 1. The list of major shareholders shown above excludes 22,453,823 shares of treasury stock held by the Company.  2. Treasury stock has been excluded from the calculation of the percentage of shares held. |                                                                 |                       |                                     |  |

| Total number of shares authorized | 1,500,000,000 |
|-----------------------------------|---------------|
| Total number of shares issued     | 389,559,436   |
| Total number of shareholders      | 9,846         |

## **Shareholder Distribution**



## **Share Price and Trading Volume**



■ Share price ■ Trading volume