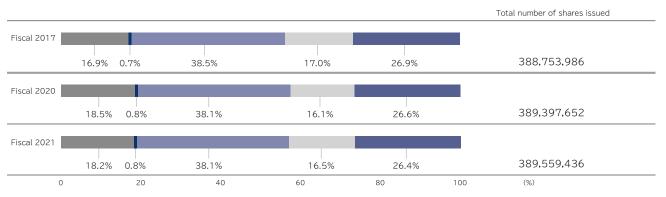

## Shareholder Distribution

Financial institutions Securities companies Other firms Foreign corporations Individuals / Others (including treasury stock)