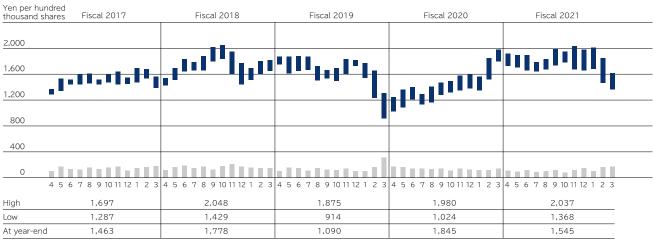

|                                     |
| Total number of shares issued     |                                                                                                                                                                                  | 389,559,436              |                                     |
| Total number of shareholders      |                                                                                                                                                                                  |                          | 7,347                               |

## Shareholder Distribution



Financial institutions Securities companies Other firms Foreign corporations Individuals / Others (including treasury stock)

## Share Price and Trading Volume



Share price Trading volume